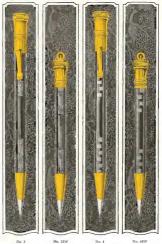

No. 3R5W No. 3M No. 3M6W (Illustrations are extend from, Bony pend) has an extent under (ap)

# HARD RUBBER BARREL PENCILS

|          |          | (For register rain connecter Extranger seas) - 1 class gourgines caps, caps,                                                                                               |
|----------|----------|----------------------------------------------------------------------------------------------------------------------------------------------------------------------------|
| Tel-Word |          |                                                                                                                                                                            |
| RHEST    | No. 3R   | Plain polished Red rubber burrel pencil, long with pocket clip; length 51/4 inches; five extra leads<br>in maxime.                                                         |
| Reitz    | No. 3RSW | Plain pelished Red rubber barrel pencil, short with ring on cap; length 41% inches; four evtra leads in magazine.                                                          |
| RYOME    | No: 3RSC | (Not Ilbustrated.) Plain polished Red rubber burnel pencil, same as No. 3RSW, except has<br>clip on cap instead of rung, length 43/2 inches, four extra leads in magazine. |
| RHIDI    | No. 3M   | Plain polished Mottled rubber barrel pencil, long with pocket clip, length 5¼ inches, five extra<br>leads in marazine                                                      |
| RHING.   | No: 3MSW | Plan pelished Mottled rubber barrel pencil, short with ring on cap; length 41/5 inches; four                                                                               |

No. 3SW No. 4 (Photostemu are caul see: Every pinel has an exect write cap)

HARD RUBBER BARREL PENCILS (For vegular this diameter Everyharp leads. Yellow gold-filed caps, close, and leaver hererd versions)

| Tel. Wred |         |                                                                                                                                             |
|-----------|---------|---------------------------------------------------------------------------------------------------------------------------------------------|
| RAARN     | No. 3   | Dart design, engine-turned Black rubber barrel pencil, long with pocket clsp; length 514 stuches; five extra leads in magazine.             |
| RAEGL     | No. 3SW | Dart design, engine-turned Black rubber barrel pencil, short with ring on cap, length 41/5 inclices,<br>four extra leads in magazine.       |
| RAALP     | No. 4   | Grecian Border design, engine-turned Black rubber barrel pencal, long with pecket clip, length<br>514 mches; five extra leads in magazine.  |
| RARIN     | No. 4SW | Greenan Border design, engine-turned Black rubber barrel pencil, short with ring on cap; length<br>414 mches; four extra leads in magatine. |